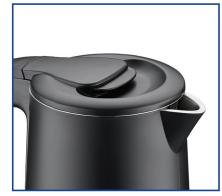

Sturdy Body & Lid
- Only 800W Power Consumption Average
- Advance Technology Isolation Boil Dry
- Dual Safe Thermostat & Latest Technology Internal Fuse
- High Grade SS304 Stainless Steel Body & Heat Plate
- ECO saves Water and Energy
- SEAMLESS Stainless Steel Interior & Concealed Heating Element for Easy Cleaning
- Auto Steam Switch Off
- Auto Off Power Indicator Light
- Hinged Trigger Style Locking Lid
- Available in EU & BS plug variants



Double Layer Safety Insulation reduces surface heat to help prevent scalding & heat loss

## **Specifications**

Power **800W (220-240V, 50-60Hz)** 

Dimensions 190 x 130 x 200mm

Overall Height 200mm
Top Diameter 111.5mm
Base Diameter 130mm

Certification CE, CB, UKCA & RoHS Approved

Weight **750**g

tem Code EH50839 - UK PLUG
EH50840 - EU PLUG



Hinged Trigger Style Locking Lid