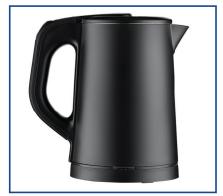

## **EMBERTON**

**Banbury** SEAMLESS Double Wall Safety Insulated Kettle 0.8L

360° Swivel Cordless

No Welds - Easy Clean SEAMLESS SS304 Steel Body & Heat Plate

## **Banbury**

SEAMLESS Double Wall Safety Insulated Kettle 0.8L

- Highest Quality & Sturdy Body & Lid
- Only 800W Power Consumption Average
- Advance Technology Isolation Boil Dry
- Dual Safe Thermostat & Latest Technology Internal Fuse
- High Grade SS304 Stainless Steel Body & Heat Plate
- ECO saves Water and Energy
- SEAMLESS Stainless Steel Interior & Concealed Heating Element for Easy Cleaning
- Auto Steam Switch Off
- Auto Off Power Indicator Light
- Hinged Trigger Style Locking Lid
- Available in EU & BS plug variants