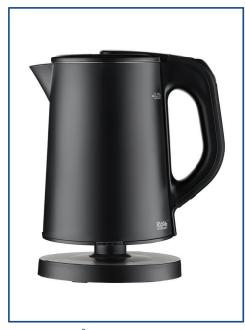

## **Banbury**

SEAMLESS Double Wall Safety Insulated Kettle 0.8L

- Highest Quality & Sturdy Body & Lid
- Only 800W Power Consumption Average
- Advance Technology Isolation Boil Dry
- Dual Safe Thermostat & Latest Technology Internal Fuse
- High Grade SS304 Stainless Steel Body & Heat Plate
- ECO saves Water and Energy
- SEAMLESS Stainless Steel Interior & Concealed Heating Element for Easy Cleaning
- Auto Steam Switch Off
- Auto Off Power Indicator Light
- Hinged Trigger Style Locking Lid
- Available in EU & BS plug variants

## **Specifications**

Power **800W (220-240V, 50-60Hz)** 

Dimensions 190 x 130 x 200mm

Overall Height 200mm
Top Diameter 111.5mm
Base Diameter 130mm

Certification CE, CB, UKCA & RoHS Approved

Weight **750**g