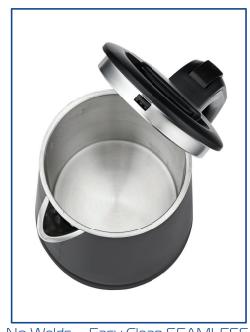

## **Banbury**

SEAMLESS Double Wall Safety Insulated Kettle 0.8L

- Highest Quality & Sturdy Body & Lid
- Only 800W Power Consumption Average
- Advance Technology Isolation Boil Dry
- Dual Safe Thermostat & Latest Technology Internal Fuse
- High Grade SS304 Stainless Steel Body & Heat Plate
- ECO saves Water and Energy
- SEAMLESS Stainless Steel Interior & Concealed Heating Element for Easy Cleaning
- Auto Steam Switch Off
- Auto Off Power Indicator Light
- Hinged Trigger Style Locking Lid
- Available in EU & BS plug variants