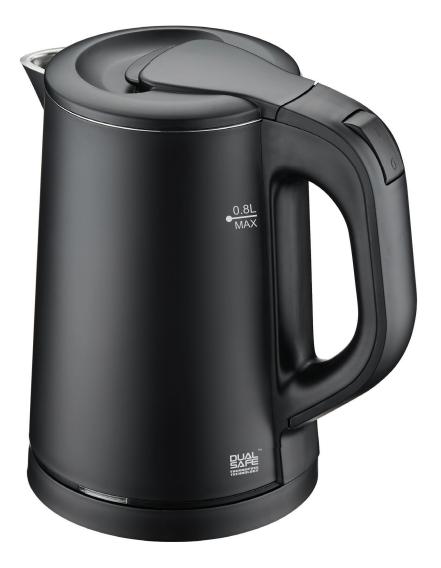

## **EMBERTON**

**Banbury** SEAMLESS Double Wall Safety Insulated Kettle 0.8L

360° Swivel Cordless

No Welds - Easy Clean SEAMLESS SS304 Steel Body & Heat Plate

## **Banbury**

SEAMLESS Double Wall Safety Insulated Kettle 0.8L

- Highest Quality & Sturdy Body & Lid
- Only 800W Power Consumption Average
- Advance Technology Isolation Boil Dry
- Dual Safe Thermostat & Latest Technology Internal Fuse
- High Grade SS304 Stainless Steel Body & Heat Plate
- ECO saves Water and Energy
- SEAMLESS Stainless Steel Interior & Concealed Heating Element for Easy Cleaning
- Auto Steam Switch Off
- Auto Off Power Indicator Light
- Hinged Trigger Style Locking Lid
- Available in EU & BS plug variants